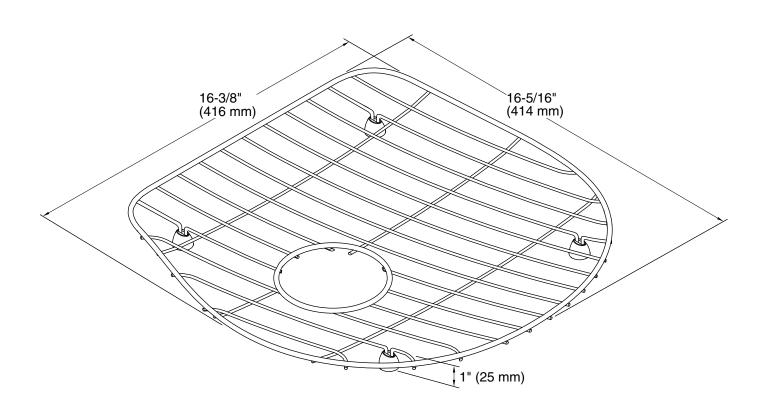

## **Technical Information**

All product dimensions are nominal.

Material: Stainless Steel